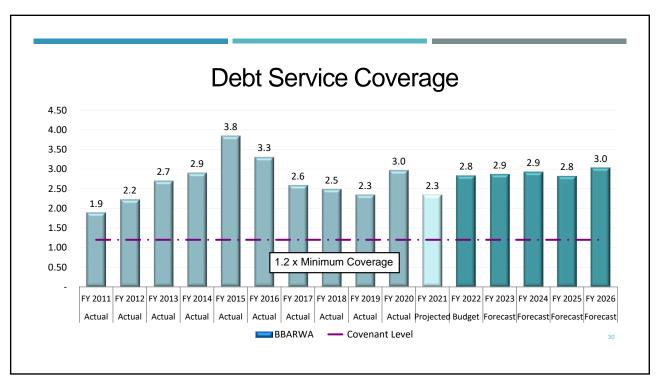

### FORECAST SUMMARY

- Interest Income lowers significantly (\$100,000 per year to \$40,000 per year on average)
- Capital Expenditures total \$4.4 million
  - 100% cash funding, no new debt
- Annual reduction in OPEB UAL
  - \$200,000 final year 2022
- No new funding for Replenish Big Bear, carryover unused funds
- Reserve Funds are adequate
  - Minimum Balance Requirements are met
- Debt Service Coverage recovers to 2.8 x 3.0 x (from 2.3 x)
- Debt Capacity increases from \$1.2 million to \$3.5 million