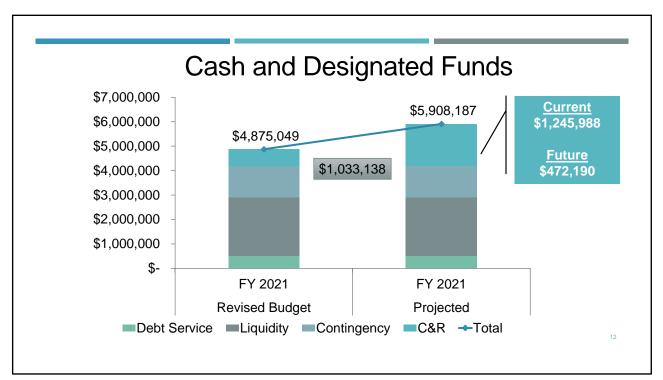

### FORECAST SUMMARY

- Interest Income lowers significantly (\$100,000 per year to \$40,000 per year on average)
- Capital Expenditures total \$4.4 million
  - 100% cash funding, no new debt
- Annual reduction in OPEB UAL
  - \$200,000 final year 2022
- No new funding for Replenish Big Bear, carryover unused funds
- Reserve Funds are adequate
  - Minimum Balance Requirements are met
- Debt Service Coverage recovers to 2.8 x 3.0 x (from 2.3 x)
- Debt Capacity increases from \$1.2 million to \$3.5 million