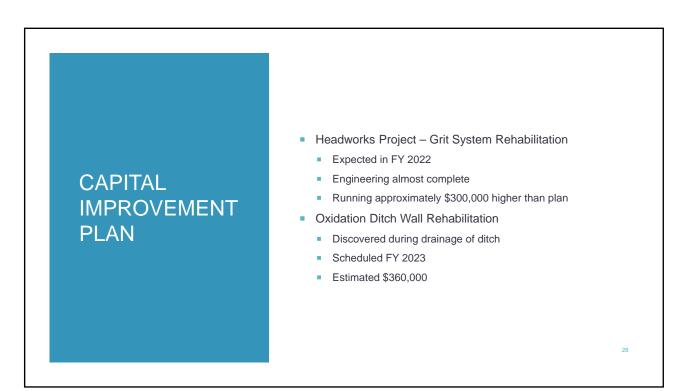

# LOWER CAPITAL EXPENDITURES

| Project                     | Budget      | Projected   | Variance    |           |
|-----------------------------|-------------|-------------|-------------|-----------|
|                             | \$2,097,772 | \$1,336,185 | (\$765,730) |           |
| Headworks Project           | \$561,239   | \$106,850   | (\$454,388) | Timing    |
| Cactus Flats Repair         | \$85,000    | \$0         | (\$85,000)  | \$539,388 |
| Solar Project               | \$293,095   | \$228,346   | (\$68,891)  |           |
| High-Pressure Effluent Line | \$46,348    | 0           | (\$46,348)  |           |
| Ox Ditch 1 Rotor Shaft      | \$61,437    | \$25,980    | (\$35,456)  |           |
| SSO Prevention Project      | \$45,000    | \$18,545    | (\$26,455)  |           |