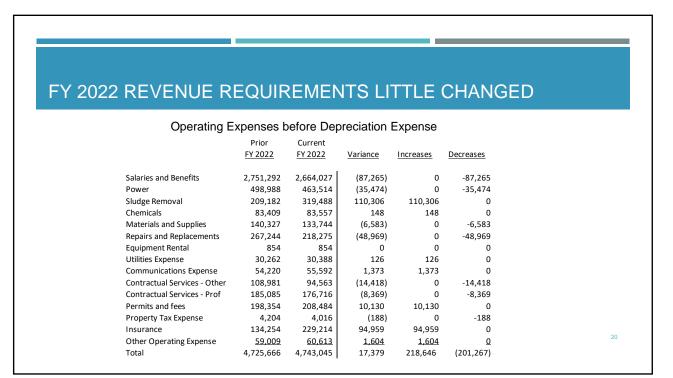

### RATE ADJUSTMENTS - NO CHANGE FROM LAST YEAR

FY 2022 Revenue Requirements Little Changed

| Prior       | Current     | Change   |
|-------------|-------------|----------|
| \$5,804,838 | \$5,822,420 | \$17,582 |

\*These line items account for 85% of operating expenses.

| Operating Expenses Decrease 1%        |             |            |  |  |  |  |  |  |
|---------------------------------------|-------------|------------|--|--|--|--|--|--|
| Line Item                             | Variance \$ | Variance % |  |  |  |  |  |  |
| Operating Expenses (b/f Depreciation) | (\$33,210)  | -1%        |  |  |  |  |  |  |
| Salaries and Benefits                 | \$200,217   | 8%         |  |  |  |  |  |  |
| Insurance Expense                     | \$57,717    | 34%        |  |  |  |  |  |  |
| Communications Expense                | \$14,865    | 36%        |  |  |  |  |  |  |
| Permits and Fees                      | \$12,712    | 6%         |  |  |  |  |  |  |
| Materials and Supplies                | (\$16,063)  | -11%       |  |  |  |  |  |  |
| Chemicals                             | (\$23,707)  | -22%       |  |  |  |  |  |  |
| Utilities Expense (other than power)  | (\$32,689)  | -52%       |  |  |  |  |  |  |
| Contractual Services – Professional   | (\$47,405)  | -21%       |  |  |  |  |  |  |
| Power                                 | (\$55,953)  | -11%       |  |  |  |  |  |  |
| Repairs and Replacements              | (\$153,706) | -41%       |  |  |  |  |  |  |

#### HIGHER OPERATING EXPENSES: SALARIES AND BENEFITS EXPENSE INCREASE 8%

| Line Item                                                                                                                                                                                                                                                                                      | Variance \$          | Variance % |
|------------------------------------------------------------------------------------------------------------------------------------------------------------------------------------------------------------------------------------------------------------------------------------------------|----------------------|------------|
| Salaries and Benefits                                                                                                                                                                                                                                                                          | \$200,217            | 8%         |
| <ul> <li><u>Salaries and Wages –7%</u></li> <li>Most employees below top of so</li> <li>Eligible for 5% merit</li> <li>CPI/COLA – 1.9%</li> <li><u>Benefits Expense – 9%</u></li> <li>Pension contributions (growth is rate – full implementation compl rates) and Medical Premiums</li> </ul> | s slowing as the cha |            |
|                                                                                                                                                                                                                                                                                                |                      |            |

### HIGHER OPERATING EXPENSES

| Variance \$ | Variance %           | Explanation                                    |
|-------------|----------------------|------------------------------------------------|
| \$57,717    | 34%                  | Premiums continue to increase;<br>CA wildfires |
| \$14,865    | 36%                  | SCADA service contract ROI                     |
| \$12,712    | 6%                   | Historical growth                              |
|             | \$57,717<br>\$14,865 | \$57,717 34%<br>\$14,865 36%                   |

# LOWER OPERATING EXPENSES

| Line Item                            | Variance \$ | Variance % | Explanation                                                           |
|--------------------------------------|-------------|------------|-----------------------------------------------------------------------|
| Materials and Supplies               | (\$16,063)  | -11%       | Lower oil costs associated with generators (\$15,179)                 |
| Chemicals                            | (\$23,707)  | -22%       | Carbon Tower Replacement, prior period                                |
| Utilities Expense (other than power) | (\$32,689)  | -52%       | One-time solid waste disposal in<br>prior period (Pond 5 - \$45,570)  |
| Contractual Services – Professional  | (\$47,405)  | -21%       | Arc Flash Study in prior period<br>(\$45,000)                         |
| Power                                | (\$55,953)  | -11%       | Prior period utility power and<br>purchase of natural gas<br>contract |

### LOWER OPERATING EXPENSES

| Line Item                  | Variance \$ | Variance % | Explanation                                       |
|----------------------------|-------------|------------|---------------------------------------------------|
| Repairs and Replacements   | (\$153,706) | -41%       |                                                   |
| Mainline                   | (\$55,448)  |            | Prior Period TV-ing and<br>Hydrocleaning \$82,485 |
| Pumps, Motors and Bearings | (\$40,218)  |            | Valve replacements in prior period<br>\$40,754    |
| Generators                 | (\$36,562)  |            | Standby - less maintenance                        |
| Other                      | (\$24,073)  |            | In-plant piping repairs in prior<br>period        |
|                            |             |            | 39                                                |