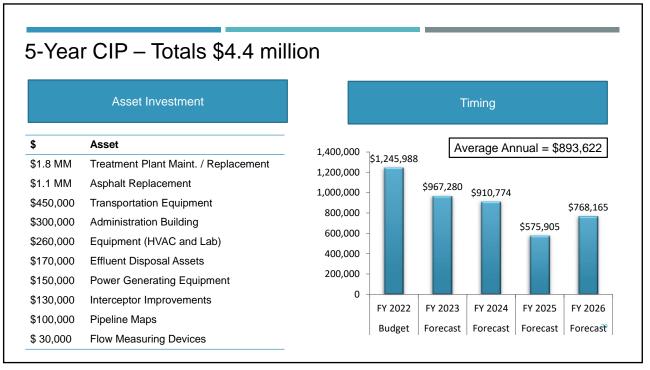

### FORECAST SUMMARY

- Interest Income lowers significantly (\$100,000 per year to \$40,000 per year on average)
- Capital Expenditures total \$4.4 million
  - 100% cash funding, no new debt
- Annual reduction in OPEB UAL
  - \$200,000 final year 2022
- No new funding for Replenish Big Bear, carryover unused funds
- Reserve Funds are adequate
  - Minimum Balance Requirements are met
- Debt Service Coverage recovers to 2.8 x 3.0 x (from 2.3 x)
- Debt Capacity increases from \$1.2 million to \$3.5 million

# Capital Expenditures Total \$1.3 Million

| EFFLUENT DISPOSAL ASSETS<br>Outfall Lines<br>Cactus Flats Repair<br>Total<br>FLOW MEASURING DEVICES<br>RAS Flow Meter<br>Total flow measuring devices | 85,000<br>85,000<br>15,289<br>15,289 | TRANSPORTATION EQUIPMENT<br>Vehicles<br>1989 Dump Truck Replacement<br>2002 Vehicle - Utility Cart Electric<br>Total transportation equipment<br>TREATMENT PLANT<br>Pumping Equipment:<br>Clarifier 3: | 94,493<br><u>25,000</u><br><b>119,493</b> |    |
|-------------------------------------------------------------------------------------------------------------------------------------------------------|--------------------------------------|--------------------------------------------------------------------------------------------------------------------------------------------------------------------------------------------------------|-------------------------------------------|----|
| INTERCEPTOR SYSTEM<br>Pumping Equipment<br>Pump 3, Flygt 150 HP Rebuild<br>Total interceptor system                                                   | <u>52,839</u><br><b>52,839</b>       | Scurn and Tank Drain Pump - 10 HP<br>Auxiliary Pump Building:<br>Auxiliary Pump 3<br>Treatment Equipment<br>Grit System Rehab Project Mgt                                                              | 18,318<br>38,003<br>43,611                |    |
| OTHER EQUIPMENT<br>Laboratory<br>Ultra Pure Water Dispenser                                                                                           | 5,568                                | Grit System Rehab<br>Total treatment plant equipment                                                                                                                                                   | <u>700.000</u><br><b>799,932</b>          |    |
| Office Equipment<br>Copier<br>Total                                                                                                                   | <u>15,654</u><br><b>21,222</b>       | TOTAL                                                                                                                                                                                                  | <u>1.245,988</u>                          |    |
| POWER GENERATING EQUIPMENT<br>LPS Generator + Fuel System<br>Total                                                                                    | <u>152,213</u><br><b>152,213</b>     |                                                                                                                                                                                                        |                                           |    |
|                                                                                                                                                       |                                      |                                                                                                                                                                                                        |                                           | 40 |