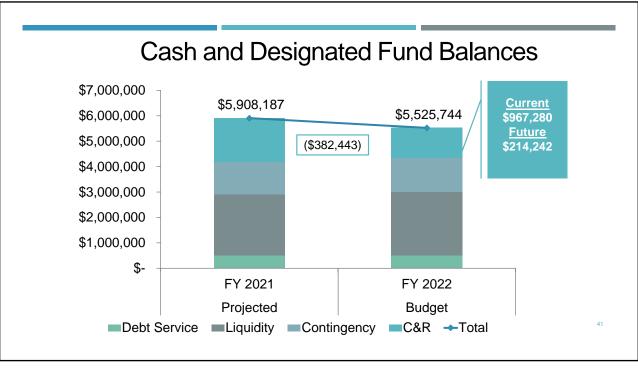

### FINANCIAL SUMMARY – PROJECTED VS. BUDGET

| Lower Op Expenses (-1%)     | \$41,588    |
|-----------------------------|-------------|
| Lower Non-operating Expense | \$296,358   |
| Lower Capital Expenditures  | \$765,730   |
| Lower Interest Income       | (\$69,766)  |
| Higher Cash Flow            | \$1,033,182 |

# LOWER CAPITAL EXPENDITURES

| Project                     | Budget      | Projected   | Variance    |           |
|-----------------------------|-------------|-------------|-------------|-----------|
|                             | \$2,097,772 | \$1,336,185 | (\$765,730) |           |
| Headworks Project           | \$561,239   | \$106,850   | (\$454,388) | Timing    |
| Cactus Flats Repair         | \$85,000    | \$0         | (\$85,000)  | \$539,388 |
| Solar Project               | \$293,095   | \$228,346   | (\$68,891)  |           |
| High-Pressure Effluent Line | \$46,348    | 0           | (\$46,348)  |           |
| Ox Ditch 1 Rotor Shaft      | \$61,437    | \$25,980    | (\$35,456)  |           |
| SSO Prevention Project      | \$45,000    | \$18,545    | (\$26,455)  |           |