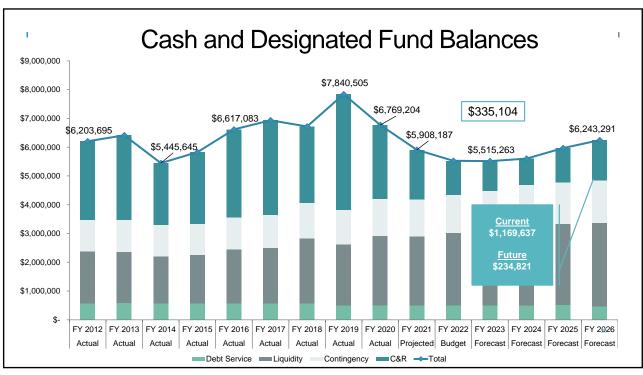

### FORECAST SUMMARY

- Interest Income lowers significantly (\$100,000 per year to \$40,000 per year on average)
- Capital Expenditures total \$4.4 million
  - 100% cash funding, no new debt
- Annual reduction in OPEB UAL
  - \$200,000 final year 2022
- No new funding for Replenish Big Bear, carryover unused funds
- Reserve Funds are adequate
  - Minimum Balance Requirements are met
- Debt Service Coverage recovers to 2.8 x 3.0 x (from 2.3 x)
- Debt Capacity increases from \$1.2 million to \$3.5 million