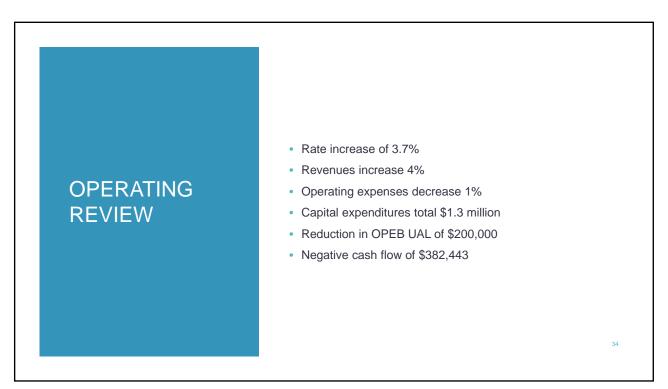

# RATE ADJUSTMENTS – NO CHANGE FROM LAST YEAR

|                                                                                                               | Actual<br>FY 2019                           | Projected<br>FY 2020                       | Budget<br>FY 2021                          | Forecast<br>FY 2022                      | Forecast<br>FY 2023                      | Forecast<br>FY 2024                        | Forecast<br>FY 2025                      | 5-Year<br><u>Total</u>   |                                             |
|---------------------------------------------------------------------------------------------------------------|---------------------------------------------|--------------------------------------------|--------------------------------------------|------------------------------------------|------------------------------------------|--------------------------------------------|------------------------------------------|--------------------------|---------------------------------------------|
| Revenue Requirements                                                                                          | \$5,466,242                                 | \$5,491,935                                | \$5,698,759                                | \$5,804,838                              | \$6,023,393                              | \$6,211,232                                | \$6,481,957                              | \$30,220,180             |                                             |
| Proposed Rate                                                                                                 | \$210.06                                    | \$216.78                                   | \$223.07                                   | \$231.32                                 | \$239.88                                 | \$248.52                                   | \$257.46                                 |                          |                                             |
| Annual Change                                                                                                 | 2.8%                                        | 3.2%                                       | 2.9%                                       | 3.7%                                     | 3.7%                                     | 3.6%                                       | 3.6%                                     |                          |                                             |
| Rate Revenue per Proposed Rate<br>EDUs<br>Rate Revenues - Proposed Billing<br>Rate Revenue Excess (Shortfall) | 25,001<br><u>\$5,251,542</u><br>(\$214,700) | 25,081<br><u>\$5,437,076</u><br>(\$54,859) | 25,114<br><u>\$5,602,113</u><br>(\$96,646) | 25,159<br><u>\$5,819,801</u><br>\$14,962 | 25,204<br><u>\$6,045,928</u><br>\$22,535 | 25,249<br><u>\$6,274,765</u><br>\$63,532   | 25,294<br><u>\$6,512,242</u><br>\$30,285 | \$30,254,848<br>\$34,669 | Cumulative Excess (Shortfall) Rate Revenue  |
|                                                                                                               | Actual<br>FY 2020                           | Projected<br>FY 2021                       | Budget<br>FY2022                           | Forecast<br>FY 2023                      | Forecast<br>FY 2024                      | Forecast<br>FY 2025                        | Forecast<br>FY 2026                      | 5-Year<br><u>Total</u>   |                                             |
| Revenue Requirements                                                                                          | \$5,257,025                                 | \$5,855,345                                | \$5,822,420                                | \$6,052,460                              | \$6,261,241                              | \$6,564,439                                | \$6,692,967                              | \$31,393,527             |                                             |
| Proposed Rate                                                                                                 | \$216.78                                    | \$223.07                                   | \$231.32                                   | \$239.88                                 | \$248.52                                 | \$257.46                                   | \$265.70                                 |                          |                                             |
| Annual Change                                                                                                 | 3.2%                                        | 2.9%                                       | 3.7%                                       | 3.7%                                     | 3.6%                                     | 3.6%                                       | 3.2%                                     |                          | ]                                           |
| Rate Revenue per Proposed Rate<br>EDUs<br>Rate Revenues - Proposed Billing<br>Rate Revenue Excess (Shortfall) | 25,081<br><u>\$5,437,076</u><br>\$180,052   | \$5,602,113                                | 25,220<br><u>\$5,833,911</u><br>\$11,491   | 25,265<br><u>\$6,060,561</u><br>\$8,101  | 25,310<br><u>\$6,289,924</u><br>\$28,683 | 25,355<br><u>\$6,527,947</u><br>(\$36,491) | 25,400<br><u>\$6,748,798</u><br>\$55,832 | \$31,461,142<br>\$67,615 | Cumulative Excess (Shortfall) Rate Reven 18 |

### FORECAST SUMMARY

- Economic Outlook
  - Low inflation, low interest rates
  - Congressional Budget Office Annual Average Inflation of 2.2%
  - Regional CPI has edged down to 1.9% from 2.9% a year ago (November)
  - CCI 2.1% (January 2021)
  - BBARWA Forecast is 2.0% 2.2%
- Operating Expenses increase 3% on average
- Operational Changes
  - Purchase Solar Power (beginning Spring 2021), Generators go on standby

### FORECAST SUMMARY

- Interest Income lowers significantly (\$100,000 per year to \$40,000 per year on average)
- Capital Expenditures total \$4.4 million
  - 100% cash funding, no new debt
- Annual reduction in OPEB UAL
  - \$200,000 final year 2022
- No new funding for Replenish Big Bear, carryover unused funds
- Reserve Funds are adequate
  - Minimum Balance Requirements are met
- Debt Service Coverage recovers to 2.8 x 3.0 x (from 2.3 x)
- Debt Capacity increases from \$1.2 million to \$3.5 million

# Capital Expenditures Total \$1.3 Million

| EFFLUENT DISPOSAL ASSETS<br>Outfall Lines<br>Cactus Flats Repair<br>Total<br>FLOW MEASURING DEVICES<br>RAS Flow Meter<br>Total flow measuring devices | 85,000<br>85,000<br>15,289<br>15,289 | TRANSPORTATION EQUIPMENT<br>Vehicles<br>1989 Dump Truck Replacement<br>2002 Vehicle - Utility Cart Electric<br>Total transportation equipment<br>TREATMENT PLANT<br>Pumping Equipment:<br>Clarifier 3: | 94,493<br><u>25,000</u><br><b>119,493</b> |    |
|-------------------------------------------------------------------------------------------------------------------------------------------------------|--------------------------------------|--------------------------------------------------------------------------------------------------------------------------------------------------------------------------------------------------------|-------------------------------------------|----|
| INTERCEPTOR SYSTEM<br>Pumping Equipment<br>Pump 3, Flygt 150 HP Rebuild<br>Total interceptor system                                                   | <u>52,839</u><br><b>52,839</b>       | Scurn and Tank Drain Pump - 10 HP<br>Auxiliary Pump Building:<br>Auxiliary Pump 3<br>Treatment Equipment<br>Grit System Rehab Project Mgt                                                              | 18,318<br>38,003<br>43,611                |    |
| OTHER EQUIPMENT<br>Laboratory<br>Ultra Pure Water Dispenser                                                                                           | 5,568                                | Grit System Rehab<br>Total treatment plant equipment                                                                                                                                                   | <u>700.000</u><br><b>799,932</b>          |    |
| Office Equipment<br>Copier<br>Total                                                                                                                   | <u>15,654</u><br><b>21,222</b>       | TOTAL                                                                                                                                                                                                  | <u>1.245,988</u>                          |    |
| POWER GENERATING EQUIPMENT<br>LPS Generator + Fuel System<br>Total                                                                                    | <u>152,213</u><br><b>152,213</b>     |                                                                                                                                                                                                        |                                           |    |
|                                                                                                                                                       |                                      |                                                                                                                                                                                                        |                                           | 40 |