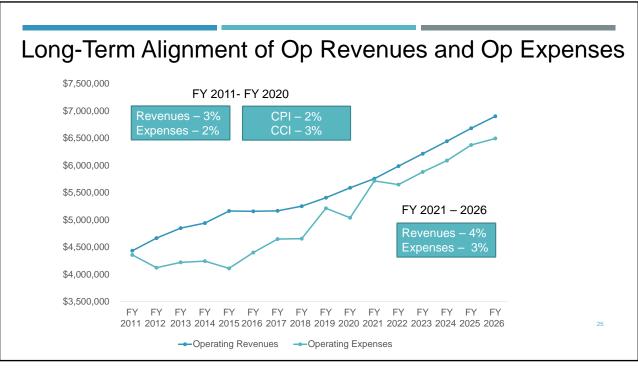

### RATE ADJUSTMENTS

- Rates are structured so that ongoing revenues cover ongoing expenses (on average):
  - Operating expenses before depreciation
  - Annual capital expenditures of \$800,000 (replacement capital expenditures)
  - Debt service of \$434,000 (amount funded through rates)
- BBARWA's rate structure is tight
- Currently under collecting

### FORECAST SUMMARY

- Economic Outlook
  - Low inflation, low interest rates
  - Congressional Budget Office Annual Average Inflation of 2.2%
  - Regional CPI has edged down to 1.9% from 2.9% a year ago (November)
  - CCI 2.1% (January 2021)
  - BBARWA Forecast is 2.0% 2.2%
- Operating Expenses increase 3% on average
- Operational Changes
  - Purchase Solar Power (beginning Spring 2021), Generators go on standby

### **OPERATING EXPENSES INCREASE 3% ON AVERAGE**

| Item                     | 5-Year<br>CAGR |                               |
|--------------------------|----------------|-------------------------------|
| Operating Expenses       | 3%             |                               |
| Salaries and Benefits    | 6%             | 8% declining to 5%            |
| Power                    | 0%             | -11% increasing to 3%         |
| Sludge Removal           | 2%             | inflationary adjustments      |
| Insurance Expense        | 9%             | 34% increase decreasing to 4% |
| Repairs and Replacements | -14%           | generators on standby, timing |
|                          |                |                               |