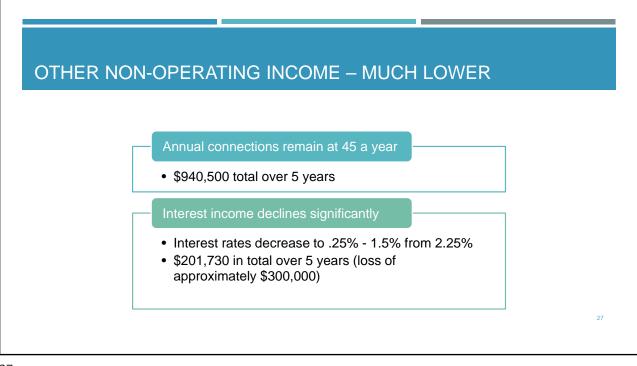

#### BBARWA INCOME STATEMENT

|                                  | Projected<br>FY 2021 | NEW<br>Budget<br>FY 2022 | Forecast<br>FY 2023 | Forecast<br><u>FY 2024</u> | Forecast<br><u>FY 2025</u> | Forecast<br><u>FY 2026</u> | <u>Total</u>   | FY2021-2026<br>5-Year<br>CAGR |
|----------------------------------|----------------------|--------------------------|---------------------|----------------------------|----------------------------|----------------------------|----------------|-------------------------------|
| Operating Revenues:              |                      |                          |                     |                            |                            |                            |                |                               |
| Annual Charges                   | 5,602,113            | 5,833,911                | 6,060,561           | 6,289,924                  | 6,527,947                  | 6,748,798                  | 31,461,142     | 4%                            |
| Standby Charges                  | 80,300               | 79,220                   | 78,306              | 77,392                     | 76,478                     | 75,564                     | 386,960        | -1%                           |
| Rental Income                    | 52,592               | 53,386                   | 54,205              | 55,049                     | 55,918                     | 56,812                     | 275,370        | 2%                            |
| Waste Disposal                   | 21,690               | 21,690                   | 21,690              | 21,690                     | 21,690                     | 21,690                     | 108,452        | 0%                            |
| Other Revenue                    | <u>0</u>             | <u>0</u>                 | <u>0</u>            | <u>0</u>                   | <u>0</u>                   | <u>0</u>                   | <u>0</u>       | -                             |
| Total Operating Revenue          | 5,756,695            | 5,988,208                | 6,214,762           | 6,444,056                  | 6,682,034                  | 6,902,865                  | 32,231,925     | 4%                            |
| Operating Expenses:              |                      |                          |                     |                            |                            |                            |                |                               |
| Salaries and Benefits            | 2,463,810            | 2,664,027                | 2,857,915           | 3,038,680                  | 3,212,181                  | 3,359,856                  | 15,132,660     | 6%                            |
| Power                            | 519,467              | 463,514                  | 476,611             | 490,055                    | 503,858                    | 518,028                    | 2,452,066      | 0%                            |
| Sludge Removal                   | 314,028              | 319,488                  | 326,407             | 333,478                    | 340,573                    | 347,518                    | 1,667,465      | 2%                            |
| Chemicals                        | 107,264              | 83,557                   | 113,015             | 87,464                     | 89,456                     | 91,425                     | 464,917        | -3%                           |
| Materials and Supplies           | 149,807              | 133,744                  | 135,149             | 140,224                    | 142,866                    | 142,405                    | 694,389        | -1%                           |
| Repairs and Replacements         | 371,981              | 218,275                  | 180,418             | 172,506                    | 257,900                    | 171,849                    | 1,000,949      | -14%                          |
| Equipment Rental                 | 837                  | 854                      | 873                 | 892                        | 911                        | 930                        | 4,460          | 2%                            |
| Utilities Expense                | 63,077               | 30,388                   | 31,057              | 31,740                     | 32,425                     | 33,096                     | 158,706        | -12%                          |
| Communications Expense           | 40,728               | 55,592                   | 56,123              | 57,278                     | 58,438                     | 59,573                     | 287,004        | 8%                            |
| Contractual Services - Other     | 101,901              | 94,563                   | 97,002              | 101,756                    | 102,137                    | 104,748                    | 500,207        | 1%                            |
| Contractual Services - Prof      | 224,121              | 176,716                  | 171,099             | 182,430                    | 176,519                    | 189,232                    | 895,995        | -3%                           |
| Permits and fees                 | 195,772              | 208,484                  | 222,125             | 236,710                    | 252,295                    | 268,939                    | 1,188,553      | 7%                            |
| Property Tax Expense             | 3,963                | 4,016                    | 4,069               | 4,124                      | 4,179                      | 4,234                      | 20,622         | 1%                            |
| Insurance                        | 171,497              | 229,214                  | 239,268             | 241,230                    | 250,704                    | 259,866                    | 1,220,283      | 9%                            |
| Other Operating Expense          | 48,002               | 60,613                   | 61,859              | 63,132                     | 60,409                     | 61,659                     | 307,671        | 5%                            |
| Depreciation Expense             | <u>939,015</u>       | 905,147                  | 908,293             | <u>908,418</u>             | <u>891,583</u>             | 885,334                    | 4,498,774      | <u>-1%</u>                    |
| Total Operating Expenses         | 5,715,269            | 5,648,192                | 5,881,282           | 6,090,119                  | 6,376,435                  | 6,498,695                  | 30,494,722     | 3%                            |
| Operating Income                 | 41,426               | 340,017                  | 333,481             | 353,937                    | 305,598                    | 404,170                    | 1,737,203      | 58%                           |
| Nonoperating Income              |                      |                          |                     |                            |                            |                            |                |                               |
| Gain (loss) on asset disposition | 0                    | 0                        | 0                   | 0                          | 0                          | 0                          | 0              |                               |
| Finance Charge Income            | 0                    | 0                        | 0                   | 0                          | 0                          | 0                          | 0              |                               |
| Interest Income                  | 26,238               | 10,171                   | 29,515              | 40,530                     | 54,133                     | 67,382                     | 201,730        |                               |
| Other Nonoperating Income        | <u>24,088</u>        | <u>513,874</u>           | <u>0</u>            | <u>0</u>                   | <u>0</u>                   | <u>0</u>                   | <u>513,874</u> |                               |
| Nonoperating income              | 50,326               | 524,045                  | 29,515              | 40,530                     | 54,133                     | 67,382                     | 715,604        |                               |
| Nonoperating Expense             |                      |                          |                     |                            |                            |                            |                |                               |
| Other Expense                    | 149,717              | 435,605                  | 5,028               | 5,028                      | 5,028                      | 5,028                      | 455,717        |                               |
| Interest Expense                 | 124,101              | <u>110,916</u>           | <u>97,279</u>       | <u>83,173</u>              | <u>68,583</u>              | <u>53,492</u>              | 413,444        |                               |
| Nonoperating expense             | 273,818              | 546,521                  | 102,307             | 88,201                     | 73,611                     | 58,520                     | 869,161        |                               |
| Income before Contributions      | -182,066             | 317,540                  | 260,688             | 306,266                    | 286,120                    | 413,032                    | 1,583,646      |                               |
| Connection Fees                  | 188,100              | 188,100                  | <u>188,100</u>      | <u>188,100</u>             | <u>188,100</u>             | 188,100                    | 940,500        |                               |
| Net Income, Change in Net Assets | 6,034                | 505,640                  | 448,788             | 494,366                    | 474,220                    | 601,132                    | 2,524,146      |                               |
|                                  |                      |                          |                     |                            |                            |                            |                |                               |