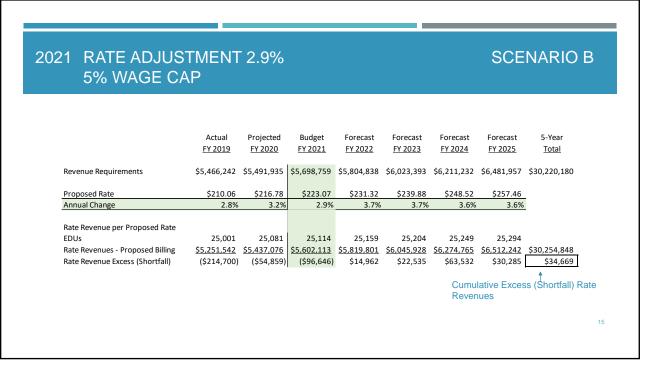

# RATE ADJUSTMENTS – NO CHANGE FROM LAST YEAR

|                                                                                                               | Actual<br>FY 2019                           | Projected<br>FY 2020                       | Budget<br>FY 2021                          | Forecast<br>FY 2022                      | Forecast<br>FY 2023                      | Forecast<br>FY 2024                        | Forecast<br>FY 2025                      | 5-Year<br><u>Total</u>   |                                             |
|---------------------------------------------------------------------------------------------------------------|---------------------------------------------|--------------------------------------------|--------------------------------------------|------------------------------------------|------------------------------------------|--------------------------------------------|------------------------------------------|--------------------------|---------------------------------------------|
| Revenue Requirements                                                                                          | \$5,466,242                                 | \$5,491,935                                | \$5,698,759                                | \$5,804,838                              | \$6,023,393                              | \$6,211,232                                | \$6,481,957                              | \$30,220,180             |                                             |
| Proposed Rate                                                                                                 | \$210.06                                    | \$216.78                                   | \$223.07                                   | \$231.32                                 | \$239.88                                 | \$248.52                                   | \$257.46                                 |                          |                                             |
| Annual Change                                                                                                 | 2.8%                                        | 3.2%                                       | 2.9%                                       | 3.7%                                     | 3.7%                                     | 3.6%                                       | 3.6%                                     |                          |                                             |
| Rate Revenue per Proposed Rate<br>EDUs<br>Rate Revenues - Proposed Billing<br>Rate Revenue Excess (Shortfall) | 25,001<br><u>\$5,251,542</u><br>(\$214,700) | 25,081<br><u>\$5,437,076</u><br>(\$54,859) | 25,114<br><u>\$5,602,113</u><br>(\$96,646) | 25,159<br><u>\$5,819,801</u><br>\$14,962 | 25,204<br><u>\$6,045,928</u><br>\$22,535 | 25,249<br><u>\$6,274,765</u><br>\$63,532   | 25,294<br><u>\$6,512,242</u><br>\$30,285 | \$30,254,848<br>\$34,669 | Cumulative Excess (Shortfall) Rate Revenue  |
|                                                                                                               | Actual<br>FY 2020                           | Projected<br>FY 2021                       | Budget<br>FY2022                           | Forecast<br>FY 2023                      | Forecast<br>FY 2024                      | Forecast<br>FY 2025                        | Forecast<br>FY 2026                      | 5-Year<br><u>Total</u>   |                                             |
| Revenue Requirements                                                                                          | \$5,257,025                                 | \$5,855,345                                | \$5,822,420                                | \$6,052,460                              | \$6,261,241                              | \$6,564,439                                | \$6,692,967                              | \$31,393,527             |                                             |
| Proposed Rate                                                                                                 | \$216.78                                    | \$223.07                                   | \$231.32                                   | \$239.88                                 | \$248.52                                 | \$257.46                                   | \$265.70                                 |                          |                                             |
| Annual Change                                                                                                 | 3.2%                                        | 2.9%                                       | 3.7%                                       | 3.7%                                     | 3.6%                                     | 3.6%                                       | 3.2%                                     |                          | ]                                           |
| Rate Revenue per Proposed Rate<br>EDUs<br>Rate Revenues - Proposed Billing<br>Rate Revenue Excess (Shortfall) | 25,081<br><u>\$5,437,076</u><br>\$180,052   | \$5,602,113                                | 25,220<br><u>\$5,833,911</u><br>\$11,491   | 25,265<br><u>\$6,060,561</u><br>\$8,101  | 25,310<br><u>\$6,289,924</u><br>\$28,683 | 25,355<br><u>\$6,527,947</u><br>(\$36,491) | 25,400<br><u>\$6,748,798</u><br>\$55,832 | \$31,461,142<br>\$67,615 | Cumulative Excess (Shortfall) Rate Reven 18 |