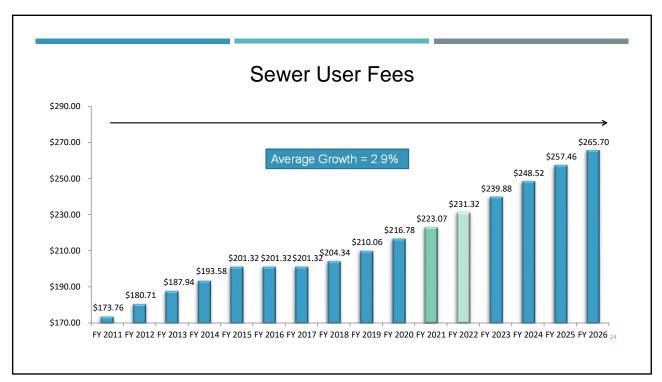

# RATE ADJUSTMENTS – NO CHANGE FROM LAST YEAR

|                                                                                                               | Actual<br>FY 2019                           | Projected<br>FY 2020                       | Budget<br>FY 2021                          | Forecast<br>FY 2022                      | Forecast<br>FY 2023                      | Forecast<br>FY 2024                        | Forecast<br>FY 2025                      | 5-Year<br><u>Total</u>   |                                             |
|---------------------------------------------------------------------------------------------------------------|---------------------------------------------|--------------------------------------------|--------------------------------------------|------------------------------------------|------------------------------------------|--------------------------------------------|------------------------------------------|--------------------------|---------------------------------------------|
| Revenue Requirements                                                                                          | \$5,466,242                                 | \$5,491,935                                | \$5,698,759                                | \$5,804,838                              | \$6,023,393                              | \$6,211,232                                | \$6,481,957                              | \$30,220,180             |                                             |
| Proposed Rate                                                                                                 | \$210.06                                    | \$216.78                                   | \$223.07                                   | \$231.32                                 | \$239.88                                 | \$248.52                                   | \$257.46                                 |                          |                                             |
| Annual Change                                                                                                 | 2.8%                                        | 3.2%                                       | 2.9%                                       | 3.7%                                     | 3.7%                                     | 3.6%                                       | 3.6%                                     |                          |                                             |
| Rate Revenue per Proposed Rate<br>EDUs<br>Rate Revenues - Proposed Billing<br>Rate Revenue Excess (Shortfall) | 25,001<br><u>\$5,251,542</u><br>(\$214,700) | 25,081<br><u>\$5,437,076</u><br>(\$54,859) | 25,114<br><u>\$5,602,113</u><br>(\$96,646) | 25,159<br><u>\$5,819,801</u><br>\$14,962 | 25,204<br><u>\$6,045,928</u><br>\$22,535 | 25,249<br><u>\$6,274,765</u><br>\$63,532   | 25,294<br><u>\$6,512,242</u><br>\$30,285 | \$30,254,848<br>\$34,669 | Cumulative Excess (Shortfall) Rate Revenue  |
|                                                                                                               | Actual<br>FY 2020                           | Projected<br>FY 2021                       | Budget<br>FY2022                           | Forecast<br>FY 2023                      | Forecast<br>FY 2024                      | Forecast<br>FY 2025                        | Forecast<br>FY 2026                      | 5-Year<br><u>Total</u>   |                                             |
| Revenue Requirements                                                                                          | \$5,257,025                                 | \$5,855,345                                | \$5,822,420                                | \$6,052,460                              | \$6,261,241                              | \$6,564,439                                | \$6,692,967                              | \$31,393,527             |                                             |
| Proposed Rate                                                                                                 | \$216.78                                    | \$223.07                                   | \$231.32                                   | \$239.88                                 | \$248.52                                 | \$257.46                                   | \$265.70                                 |                          |                                             |
| Annual Change                                                                                                 | 3.2%                                        | 2.9%                                       | 3.7%                                       | 3.7%                                     | 3.6%                                     | 3.6%                                       | 3.2%                                     |                          | ]                                           |
| Rate Revenue per Proposed Rate<br>EDUs<br>Rate Revenues - Proposed Billing<br>Rate Revenue Excess (Shortfall) | 25,081<br><u>\$5,437,076</u><br>\$180,052   | \$5,602,113                                | 25,220<br><u>\$5,833,911</u><br>\$11,491   | 25,265<br><u>\$6,060,561</u><br>\$8,101  | 25,310<br><u>\$6,289,924</u><br>\$28,683 | 25,355<br><u>\$6,527,947</u><br>(\$36,491) | 25,400<br><u>\$6,748,798</u><br>\$55,832 | \$31,461,142<br>\$67,615 | Cumulative Excess (Shortfall) Rate Reven 18 |

# RATE ADJUSTMENT – FY 2022 RATEPAYER IMPACT

| Rate per EDU     |                 |                 |                 |  |  |
|------------------|-----------------|-----------------|-----------------|--|--|
|                  | CBBL            | CSD             | <u>CSA 53B</u>  |  |  |
| FY 2022 Proposed | \$239.67        | \$224.53        | \$220.32        |  |  |
| FY 2021 Actual   | <u>\$231.70</u> | <u>\$216.02</u> | <u>\$212.56</u> |  |  |
| Change           | \$7.98          | \$8.51          | \$7.75          |  |  |