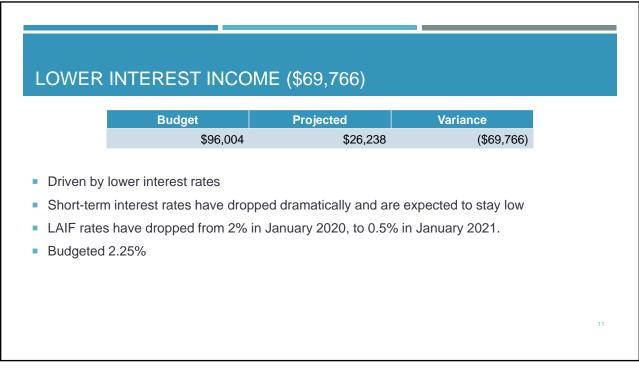

### FINANCIAL SUMMARY – PROJECTED VS. BUDGET

| Lower Op Expenses (-1%)     | \$41,588    |
|-----------------------------|-------------|
| Lower Non-operating Expense | \$296,358   |
| Lower Capital Expenditures  | \$765,730   |
| Lower Interest Income       | (\$69,766)  |
| Higher Cash Flow            | \$1,033,182 |