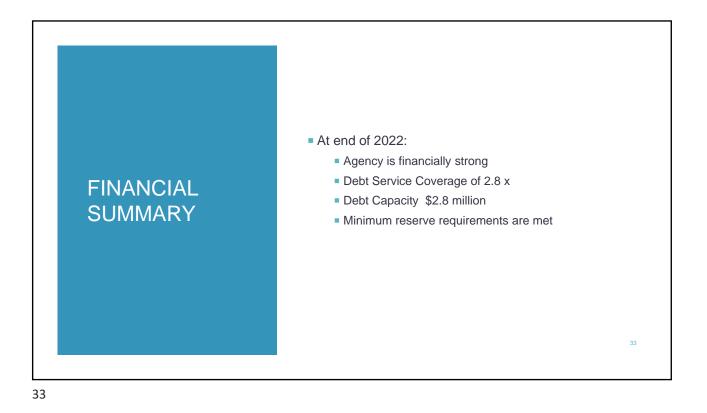

### FORECAST SUMMARY

- Interest Income lowers significantly (\$100,000 per year to \$40,000 per year on average)
- Capital Expenditures total \$4.4 million
  - 100% cash funding, no new debt
- Annual reduction in OPEB UAL
  - \$200,000 final year 2022
- No new funding for Replenish Big Bear, carryover unused funds
- Reserve Funds are adequate
  - Minimum Balance Requirements are met
- Debt Service Coverage recovers to 2.8 x 3.0 x (from 2.3 x)
- Debt Capacity increases from \$1.2 million to \$3.5 million